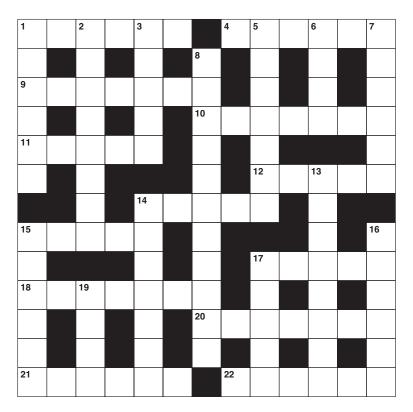

### **Standard Crossword**

14

We're starting you off easy with a standard crossword - once you've solved this one, try your hand at our harder Skeleton Crossword opposite.

#### **ACROSS**

- 7 Strong cords (5)
- 8 Cherished (9)
- 10 Old-fashioned (7)
- 11 Hanging drapery (7)
- 12 Dominion (7)
- 14 Type of cloud (7)
- 15 Corneas (anag) (7)
- 17 Splash (7)
- 19 Requiring (7)
- 21 Marched in a formal procession (7)
- 23 Show (7)
- 24 Aerial (7)
- 26 Express disapproval (9)
- 27 Maladroit (5)

#### **DOWN**

- 1 Long narrative poem (4)
- 2 Fugitives (8)
- 3 Muggy (6)
- 4 Shots that start tennis points (8)
- 5 Shelter (6)
- 6 Converted to another language (10)
- 7 Kingdom (5)
- 9 Piece of furniture (7)
- 13 UFOs (10)
- 15 Compete (7)
- 16 Drink consumed before bed (8)
- 18 Small landing and take-off area (8)
- 20 Saturated (6)
- 21 Engaged in games (6)
- 22 Gave out playing cards (5)
- 25 Negative votes (4)

#### 14: Standard

|   |   | Е |   | Е |   | s |   | s |   | Α |   | Т |   |   |
|---|---|---|---|---|---|---|---|---|---|---|---|---|---|---|
| R | 0 | Р | Е | s |   | Т | R | Ε | Α | s | U | R | Е | D |
| Е |   | 1 |   | С |   | 1 |   | R |   | Υ |   | Α |   | R |
| Α | R | С | Н | Α | ı | С |   | ٧ | Α | L | Α | N | С | Е |
| L |   |   |   | Р |   | K |   | I |   | U |   | s |   | s |
| М | Α | s | Т | Е | R | Υ |   | С | U | М | U | L | U | s |
|   |   | Р |   | Ε |   |   |   | Е |   |   |   | Α |   | Е |
| С | 0 | Α | R | s | Е | N |   | s | Р | Α | Т | Т | Е | R |
| 0 |   | С |   |   |   | 1 |   |   |   | 1 |   | Е |   |   |
| N | Е | Е | D | Τ | N | G |   | Р | Α | R | Α | D | Е | D |
| Т |   | s |   | M |   | Н |   | L |   | s |   |   |   | Е |
| Е | Х | Н | Т | В | ı | Т |   | Α | N | Т | Е | N | N | Α |
| N |   | 1 |   | U |   | С |   | Υ |   | R |   | 0 |   | L |
| D | Е | Р | R | Е | С | Α | Т | Е |   | Τ | N | Е | Р | Т |
|   |   | s |   | D |   | Р |   | D |   | Р |   | s |   |   |