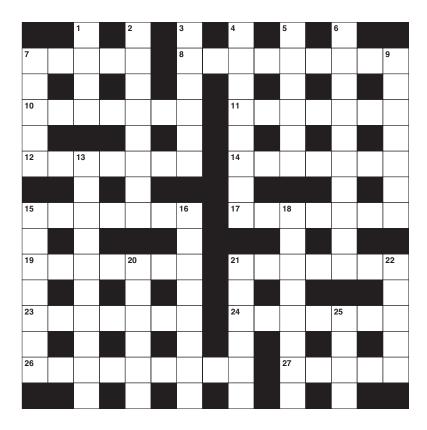

### **Skeleton Crossword**

Create the grid pattern at the same time as solving this tricky crossword variant. The grid exhibits standard 180-degree rotational symmetry. Some black squares and clue numbers have been provided in the grid to get you started. We've also shown all the across and down clues, although omitted the answer lengths. Answers may be multi-word.

#### **ACROSS**

- 1 Instrumental piece of music
- 5 Make a mistake
- 7 Tiny pore on a leaf
- 8 Request earnestly
- 9 Dole out
- 10 Gratification
- 12 Ball-shaped object
- 14 Not dense
- 17 University teacher
- 18 Levies; chimes
- 20 Terribly
- 21 Content
- 22 Nay (anag)
- 23 Entice or attract

#### DOWN

- 2 Coincide partially
- 3 Finance department
- 4 Small quantity
- 5 Prior
- 6 Excessive bureaucracy
- 7 Piece of broken pottery
- 11 Malicious
- 12 Kitchen implement
- 13 In good physical condition
- 15 Relating to a star
- 16 Receive and pass on a message
- 19 Drains of energy

#### 15: Skeleton

| S | 0 | N | Α | Т | Α |   |   | Τ |   | Е | R | R |
|---|---|---|---|---|---|---|---|---|---|---|---|---|
|   | ٧ |   |   | R |   | s | Т | 0 | М | Α |   | Ε |
| В | Е | s | Ε | Е | С | Н |   | Т |   | R |   | D |
|   | R |   |   | Α |   | Α |   | Α | L | L | 0 | Т |
| Р | L | Е | Α | s | U | R | Е |   |   | Т |   | Α |
|   | Α |   |   | U |   | D |   | s |   | Е |   | Р |
| S | Р | Н | Е | R | Е |   | s | Р | Α | R | s | Ε |
| Р |   | Е |   | Υ |   | R |   | Т |   |   | Т |   |
| Α |   | Α |   |   | L | Ε | С | Т | U | R | Ε | R |
| Т | 0 | L | L | s |   | L |   | Ε |   |   | L |   |
| U |   | Т |   | Α |   | Α | w | F | U | L | L | Υ |
| L |   | Н | Α | Р | Р | Υ |   | U |   |   | Α |   |
| Α | N | Υ |   | s |   |   | Α | L | L | U | R | Ε |