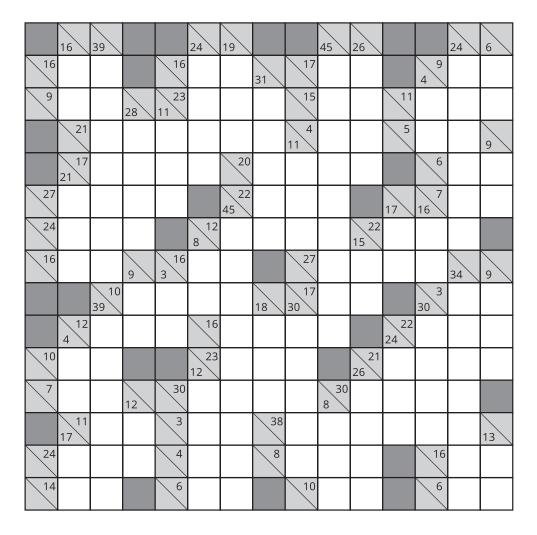

### **Kakuro**

The rules of Kakuro are simple - place the numbers 1 to 9 into the puzzle grid so that each continuous horizontal or vertical run of empty squares adds up to the value to the left of it or above it respectively. If there are 2 numbers in the square, the number in the top right is the total for the horizontal row of squares to the right of it and the number in the bottom left is for the column of squares below it.

There is one other key rule: the same number cannot be repeated within any run, so the solution to the value '4' cannot be 2+2 but must be 1+3 (or 3+1).

You can repeat a number elsewhere in the same row or column so long as there is at least one clue or shaded square between them.

#### 8: Kakuro

|    | 16 | 39 |    |       | 24    | 19    |     |    | 45   | 26    |    |    | 24 | 6  |
|----|----|----|----|-------|-------|-------|-----|----|------|-------|----|----|----|----|
| 16 | 9  | 7  |    | 16    | 7     | 9     | 31  | 17 | 9    | 8     |    | 49 | 7  | 2  |
| 79 | 7  | 2  | 28 | 11 23 | 9     | 8     | 6   | 15 | 6    | 9     | 71 | 1  | 6  | 4  |
|    | 21 | 3  | 4  | 1     | 6     | 2     | 5   | 11 | 1    | 3     | 5  | 3  | 2  | 9  |
|    | 21 | 4  | 8  | 3     | 2     | 20    | 7   | 4  | 3    | 6     |    | 6  | 1  | 5  |
| 27 | 5  | 6  | 9  | 7     |       | 45 22 | 9   | 6  | 7    |       | 17 | 16 | 3  | 4  |
| 24 | 9  | 8  | 7  |       | 8 12  | 5     | 4   | 1  | 2    | 15 22 | 8  | 9  | 5  |    |
| 16 | 7  | 9  | 9  | 3 16  | 7     | 9     |     | 27 | 5    | 6     | 9  | 7  | 34 | 9  |
|    |    | 39 | 4  | 2     | 1     | 3     | 18  | 30 | 8    | 9     |    | 30 | 1  | 2  |
|    | 12 | 6  | 5  | 1     | 16    | 6     | 1   | 5  | 4    |       | 22 | 7  | 9  | 6  |
| 10 | 1  | 9  |    |       | 12 23 | 8     | 9   | 6  |      | 21    | 7  | 9  | 4  | 1  |
| 7  | 3  | 4  | 12 | 30    | 6     | 7     | 8   | 9  | 8 30 | 7     | 9  | 8  | 6  |    |
|    | 17 | 8  | 3  | 3     | 1     | 2     | 38  | 7  | 3    | 9     | 8  | 6  | 5  | 13 |
| 24 | 8  | 7  | 9  | 1,    | 3     | 1     | \s\ | 3  | 1    | 4     |    | 16 | 7  | 9  |
| 14 | 9  | 5  |    | 16    | 2     | 4     |     | 10 | 4    | 6     |    | 6  | 2  | 4  |